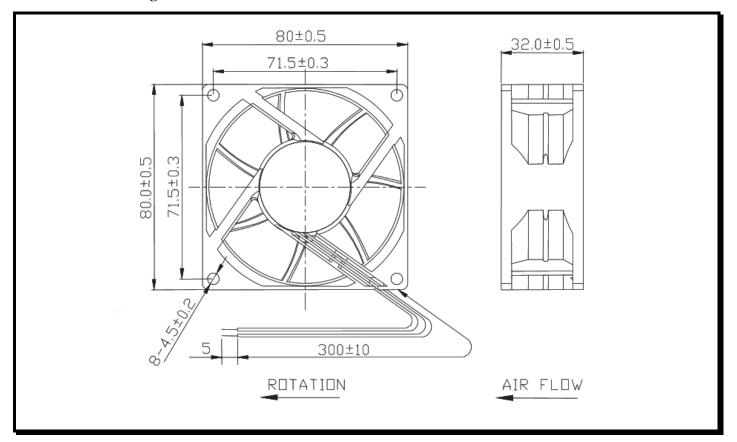

### **Mechanical Drawing:**

#### **Termination:**

 $300\pm10$  mm Lead wires, AWG 24, UL 1007

**Agency Approvals:** UL, CUL, TUV, CE