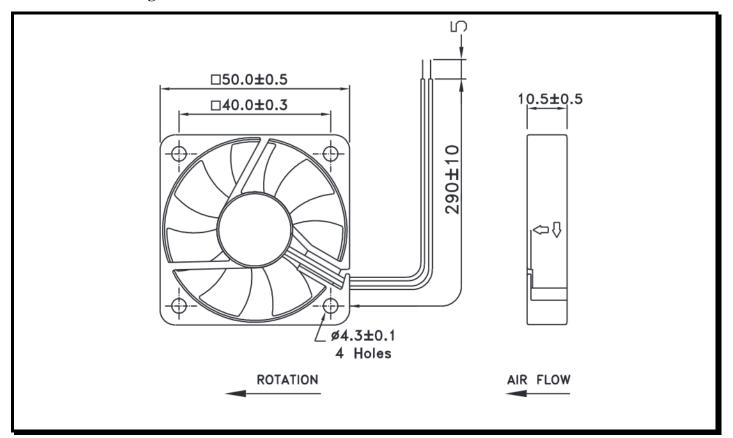

### **Mechanical Drawing:**

#### **Termination:**

290±10 mm Lead wires, AWG 26, UL 1007