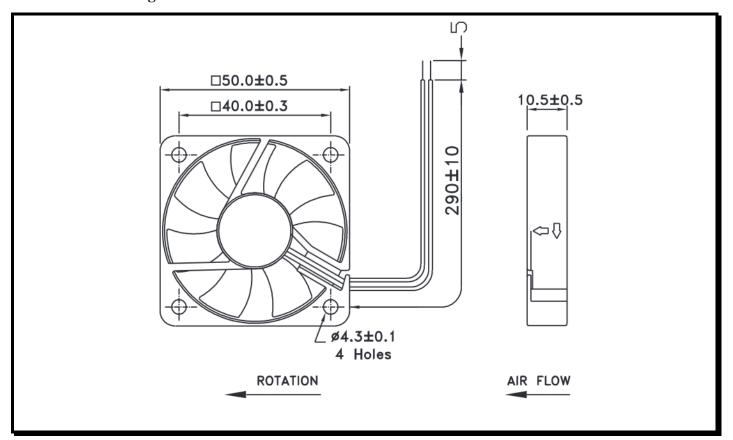

## **Mechanical Drawing:**

#### **Termination:**

290±10 mm Lead wires, AWG 26, UL 1007

**Agency Approvals:**