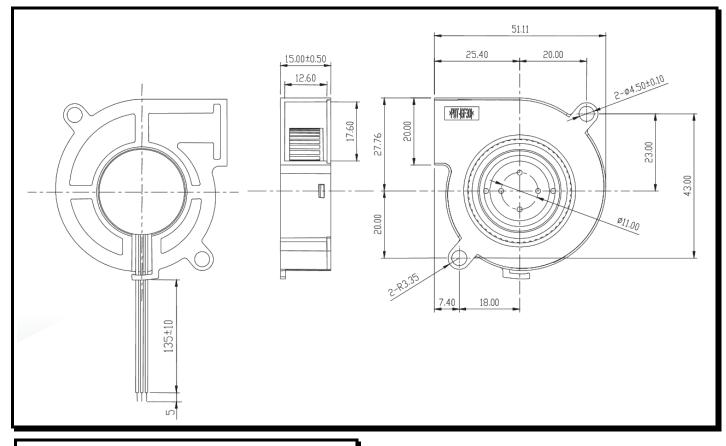

## **Mechanical Drawing:**

#### **Termination:**

 $135\pm10$  mm Lead wires, AWG 26, UL 1008

**Agency Approvals:** UL, CUL, TUV, CE