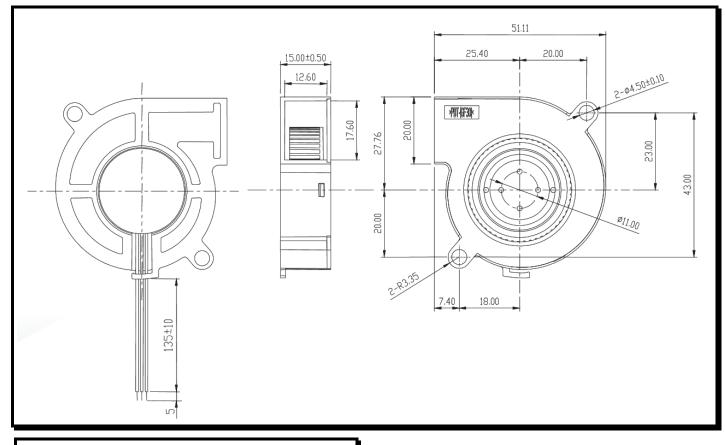

## **Mechanical Drawing:**

#### **Termination:**

 $135\pm10$  mm Lead wires, AWG 26, UL 1008

**Agency Approvals:** UL, CUL, TUV, CE