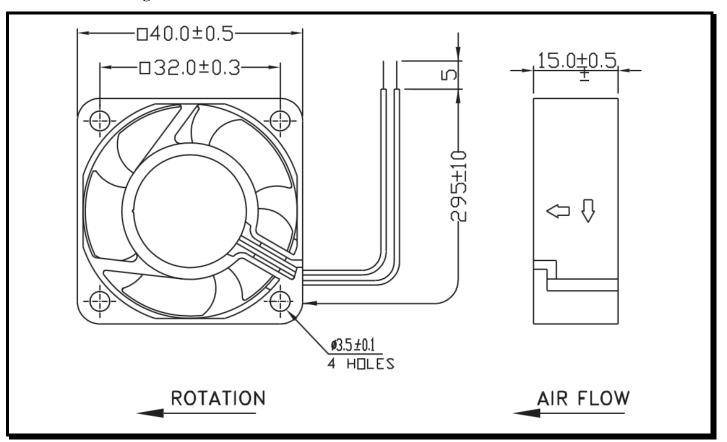

# **Mechanical Drawing:**

#### **Termination:**

 $295\pm10$  mm Lead wires, AWG 26, UL 1007

**Agency Approvals:** UL, CUL, TUV, CE