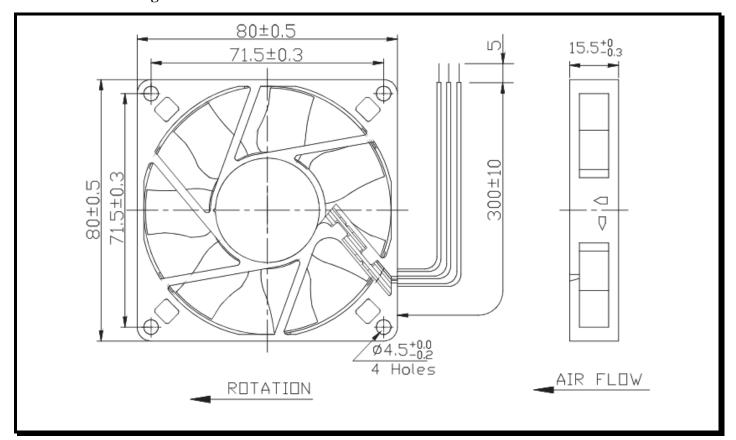

## **Mechanical Drawing:**

#### **Termination:**

 $300\pm10$  mm Lead wires, AWG 24, UL 1007

**Agency Approvals:** UL, CUL, TUV, CE