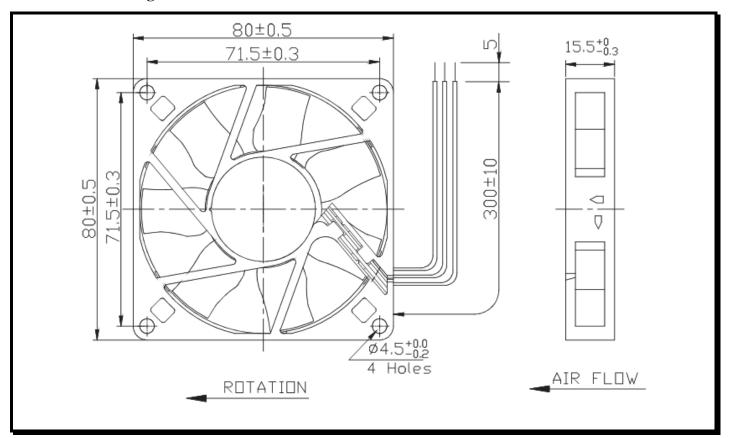

## **Mechanical Drawing:**

#### **Termination:**

 $300\pm10$  mm Lead wires, AWG 24, UL 1007

**Agency Approvals:** UL, CUL, TUV, CE