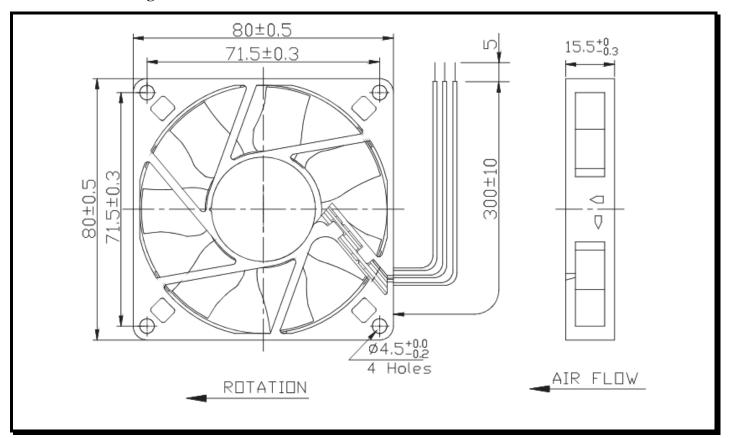

### **Mechanical Drawing:**

#### **Termination:**

 $300\pm10$  mm Lead wires, AWG 24, UL 1007

**Agency Approvals:** UL, CUL, TUV, CE