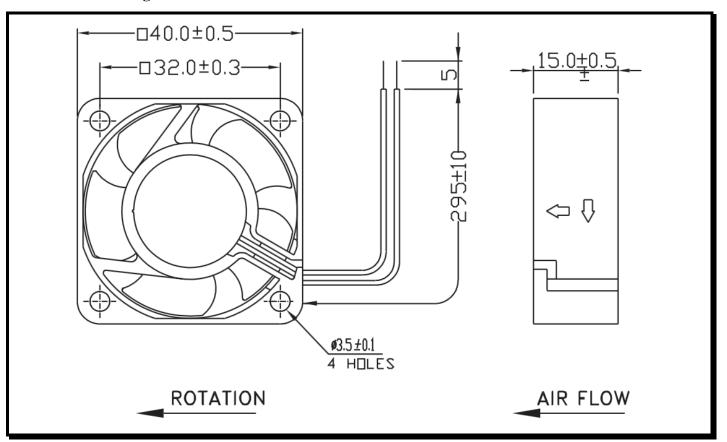

## **Mechanical Drawing:**

### **Termination:**

 $295\pm10$  mm Lead wires, AWG 26, UL 1007

**Agency Approvals:** UL, CUL, TUV, CE