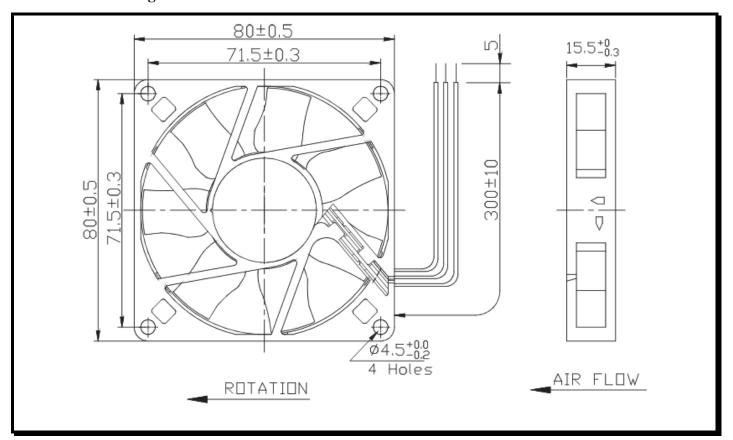

### **Mechanical Drawing:**

# Termination:

 $300\pm10$  mm Lead wires, AWG 24, UL 1007

-10° C to 70° C

-40° C to 70° C

**Agency Approvals:** UL, CUL, TUV, CE

**Additional Features:** 

Locked Rotor Protection

Operating Temperature: