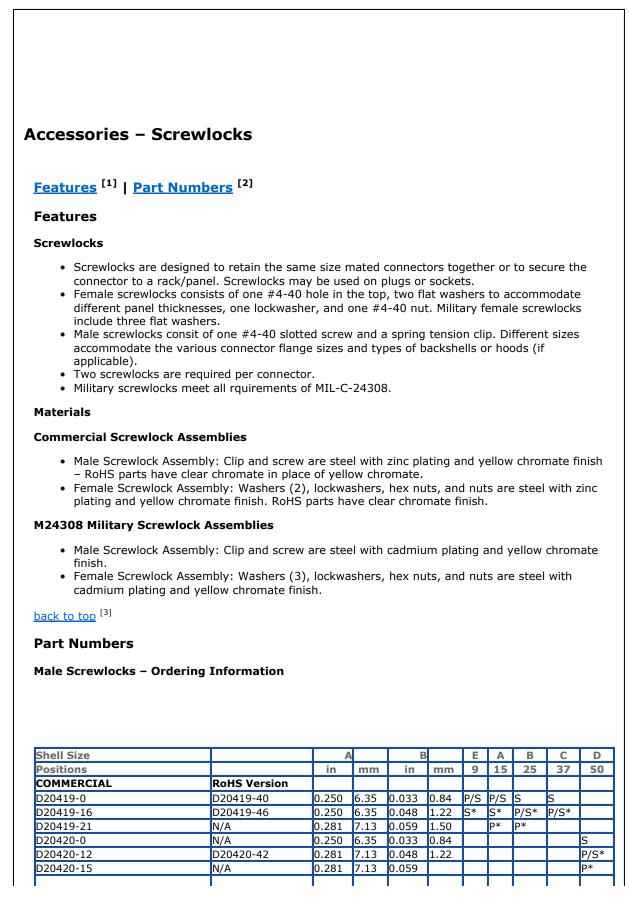

## - Cinch Connectors - http://www.cinch.com -

| M24308/25-9F                                                 | Per MIL Spec                      |              |         |       | P/S F | P/S | P/S | P/S |     |
|--------------------------------------------------------------|-----------------------------------|--------------|---------|-------|-------|-----|-----|-----|-----|
| M24308/25-10F                                                | Per MIL Spec                      | Per MIL Spec |         |       |       |     |     |     | P/S |
| Note: P=Plug, S=Socket<br><sup>-</sup> emale Screwlocks – Or | *Indicates use<br>dering Informat |              | Junctio | on sh | ell   |     |     |     |     |
| Shell Size                                                   |                                   |              | 4       | Е     | А     |     | В   | с   | D   |
| Positions                                                    |                                   | in           | mm      | 9     | 15    | 5   | 25  | 37  | 50  |
| COMMERCIAL                                                   | RoHS Version                      |              |         |       | Γ     |     |     |     |     |
| D20418-2                                                     | D20418-42                         | 0.312        | 7.92    | P/S   | P/S   | 5 P | P/S | P/S | P/S |
| D20418-39                                                    | N/A                               | 0.628        | 15.95   | P/S   | P/S   | ; P | P/S | P/S | P/S |
| MILITARY MIL-C-24308                                         |                                   |              |         |       |       |     |     |     |     |
| M24308/26-1F                                                 | Per MI                            | Per MIL Spec |         |       | P/S   | ; P | P/S | P/S | P/S |
|                                                              | Per MI                            | Per MIL Spec |         |       | P/S   | ; P | P/S | P/S | P/S |