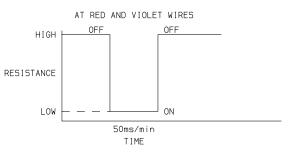

### **Typical Applications**

- Industrial controls
- High end instrumentation
- Gas pumps, outdoor environments

Specifications

RATING: 250 mA continuous, 50 V max. ELECTRICAL LIFE: 10,000,000 actuations typ. CONTACT RESISTANCE: ON:  $7.5\Omega$ ; OFF: 5 megohms. INSULATION RESISTANCE:  $10^9\Omega$  min. ACTUATION: 80z typical up to 3lbs max. OPERATING TEMPERATURE: -40°C to 85°C. CIRCUIT CLOSURE DURATION: 50 mS min.