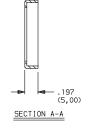

Dimensions are shown: Inches (mm) Specifications and dimensions subject to change