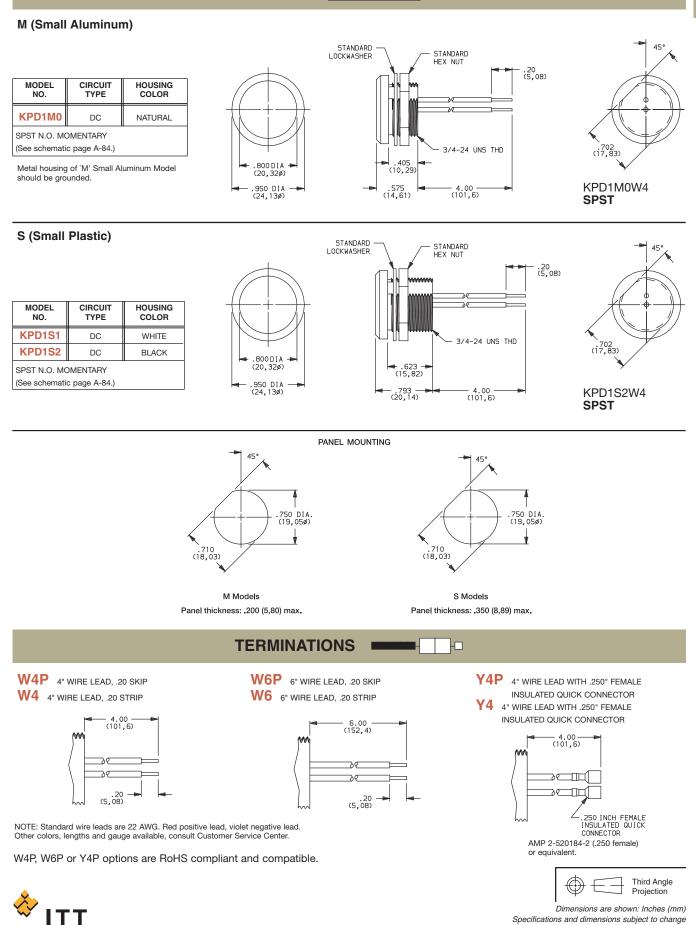

#### Materials

HOUSING: L and S Models: Polyetherimide (UL 94V-0), black, standard; M Models: Aluminum, natural iridite finish.

WIRE LEADS: 22 AWG with TFE Teflon insulation; Red positive lead, violet negative lead.

GRAPHIC RETAINING RING: 6/6 nylon (UL 94V-2).

MOUNTING NUT: L Models: Nylon; M and S Models: Steel, zinc plated.

LOCKWASHER: M and S Models only: Steel, zinc plated.

Any models supplied with W4P, W6P or Y4P termination are RoHS compliant and compatible.

Dimensions are shown: Inches (mm) Specifications and dimensions subject to change