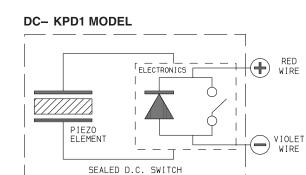

#### Materials

HOUSING: L and S Models: Polyetherimide (UL 94V-0), black, standard; M Models: Aluminum, natural iridite finish.

WIRE LEADS: 22 AWG with TFE Teflon insulation; Red positive lead, violet negative lead.

#### SCHEMATICS:

SPST NORMALLY OPEN MOMENTARY

🔶 ітт

I

www.ittcannon.com