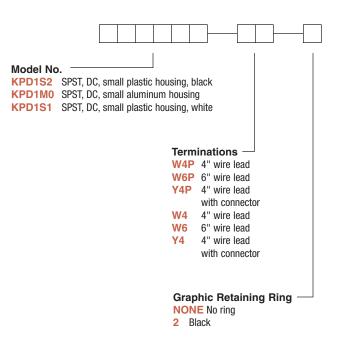

#### **Build-A-Switch**

To order, simply select desired option from each category and place in the appropriate box. Available options are shown and described on pages A-87 and A-88. For additional options not shown in catalog, consult Customer Service Center.

## C&K KP Series Piezo Pulse Momentary Pushbutton Switches

**GRAPHIC RETAINING RING** 

| OPTION<br>CODE | RING COLOR      |
|----------------|-----------------|
| NONE           | NO GRAPHIC RING |
| 2              | BLACK           |

Other colors available, consult Customer Service Center.

KPD1S2Y4P2 SPST

RING SIMPLY SNAPS ON-HOLDS GRAPHIC IN POSITION, OR CAN BE USED ALONE AS DECORATIVE TRIM RING.

NOTE: Graphic may be installed by customer or C&K, consult Customer Service Center