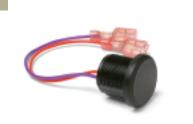

# C&K KP Series Piezo Pulse Momentary Pushbutton Switches

----

MODELS

www.ittcannon.com

Pushbutton

#### Materials

HOUSING: L and S Models: Polyetherimide (UL 94V-0), black, standard; M Models: Aluminum, natural iridite finish.

WIRE LEADS: 22 AWG with TFE Teflon insulation; Red positive lead, violet negative lead.