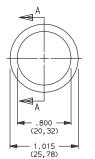

Dimensions are shown: Inches (mm) Specifications and dimensions subject to change