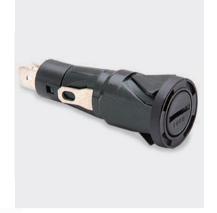

Right angle solder

**® 17** ②

16A 250Vac (max fuse rating\*) T-55 to T+70 (ambient) Maximum dissipation wattage: 4W

## 16A UL 94V2 UL file E92075 CSA file LR44770

These products comply with safety category PC2. \*Users should be aware of the de-rating factors published by specialist manufacturers of fuses.

Fuseholders with in-line termination have combination (4.8/6.3) terminals. It has not been possible to show both views here. Units with right angle terminals have user specified end terminals and combination mid-body terminals.

- ▶ 6.3 x 32mm fuses
- Screwdriver slot knob
- PC2 protection category
- ▶ 4.8, 6.3 and solder terminals
- Low profile bezel
- Snap in or threaded bushing mounting options

Cover for C & T terminals

In-line 6.3 x 32 (11/4 x 1/4) fuseholder Extra low voltage 5A Max