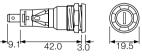

## 16A UL 94V2 UL file E92075 CSA file LR44770

These products comply with safety category PC2. \*Users should be aware of the de-rating factors published by specialist manufacturers of fuses.

Fuseholders with in-line termination have combination (4.8/6.3) terminals. It has not been possible to show both views here. Units with right angle terminals have user specified end terminals and combination mid-body terminals.