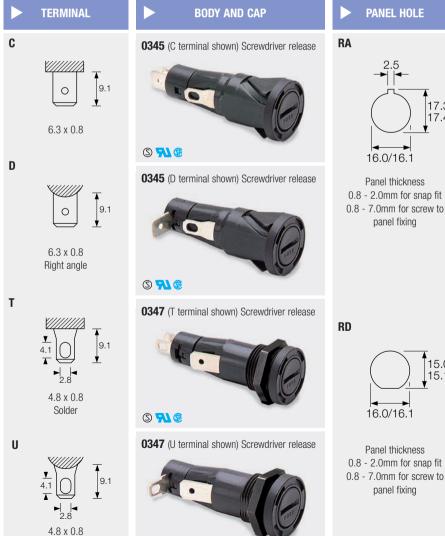

Right angle solder

**® 17** ②

16A 250Vac (max fuse rating\*) T-55 to T+70 (ambient) Maximum dissipation wattage: 4W

## 16A UL 94V2 UL file E92075 CSA file LR44770

These products comply with safety category PC2. \*Users should be aware of the de-rating factors published by specialist manufacturers of fuses.

Fuseholders with in-line termination have combination (4.8/6.3) terminals. It has not been possible to show both views here. Units with right angle terminals have user specified end terminals and combination mid-body terminals.

- ▶ 6.3 x 32mm fuses
- Screwdriver slot knob
- PC2 protection category
- ▶ 4.8, 6.3 and solder terminals
- Low profile bezel
- Snap in or threaded bushing mounting options

Cover for C & T terminals

In-line 6.3 x 32 (11/4 x 1/4) fuseholder Extra low voltage 5A Max

Optional metal fixing nut available for 0347