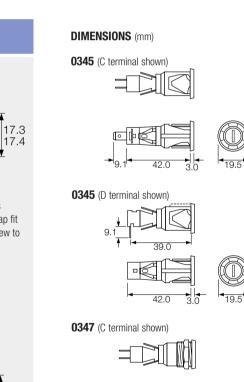

## 16A UL 94V2 UL file E92075 CSA file LR44770

These products comply with safety category PC2. \*Users should be aware of the de-rating factors published by specialist manufacturers of fuses.

Fuseholders with in-line termination have combination (4.8/6.3) terminals. It has not been possible to show both views here. Units with right angle terminals have user specified end terminals and combination mid-body terminals.