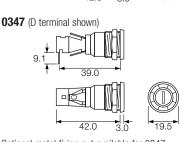

②



16A 250Vac (max fuse rating\*) T-55 to T+70 (ambient) Maximum dissipation wattage: 4W



## 16A UL 94V2 UL file E92075 CSA file LR44770

These products comply with safety category PC2. \*Users should be aware of the de-rating factors published by specialist manufacturers of fuses.

Fuseholders with in-line termination have combination (4.8/6.3) terminals. It has not been possible to show both views here. Units with right angle terminals have user specified end terminals and combination mid-body terminals.

- ▶ 6.3 x 32mm fuses
- Screwdriver slot knob
- PC2 protection category
- ▶ 4.8, 6.3 and solder terminals
- Low profile bezel
- Snap in or threaded bushing mounting options







Cover for C & T terminals



In-line 6.3 x 32 (11/4 x 1/4) fuseholder Extra low voltage 5A Max











Optional metal fixing nut available for 0347