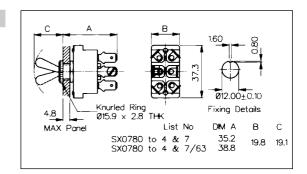

| Specification                     | SX0780 Series                                             |  |
|-----------------------------------|-----------------------------------------------------------|--|
| Terminations:                     | Screw Terminals                                           |  |
| Switching:                        | See table for types<br>Slow Make, Slow Break              |  |
| Max. Rating:                      | 10A, 250V a.c.<br>10A, 0-28V d.c. (non-reactive circuits) |  |
| Contact Resistance:               | <10mΩ                                                     |  |
| Insulation Resistance:            | $> 10^3 M\Omega$                                          |  |
| Dielectric Strength:              | >2.5kV a.c.                                               |  |
| Operating Temp. Range:            | -20°C to +85°C                                            |  |
| Materials:<br>Mouldings:<br>Tags: | Glass Filled Polyester<br>Brass, Silver Plated            |  |
| Contacts/Terms:                   | Copper with Silver face                                   |  |
| Variants:                         | /63 (6.3mm tabs)                                          |  |
| Accessories:                      | SX0550 (see page 195)                                     |  |
| RoHS                              | Compliant                                                 |  |