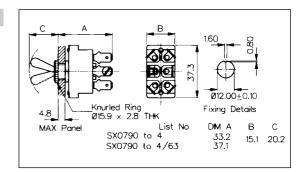

| Specification                     | SX0790 Series                                             |
|-----------------------------------|-----------------------------------------------------------|
| Terminations:                     | Screw Terminals                                           |
| Switching:                        | See table for types<br>Slow Make, Slow Break              |
| Max. Rating:                      | 10A, 250V a.c.<br>10A, 0-28V d.c. (non-reactive circuits) |
| Contact Resistance:               | <10mΩ                                                     |
| Insulation Resistance:            | $>10^3 M\Omega$                                           |
| Dielectric Strength:              | >2.5kV a.c.                                               |
| Operating Temp. Range:            | -20°C to +85°C                                            |
| Materials:<br>Mouldings:<br>Tags: | Glass Filled Polyester<br>Brass, Silver Plated            |
| Contacts:                         | Copper with Silver face                                   |
| Variants:                         | /63 (6.3mm tabs) - (except SX0791)                        |
| Accessories:                      | SX0550 (see page 195)                                     |
| RoHS                              | Compliant                                                 |