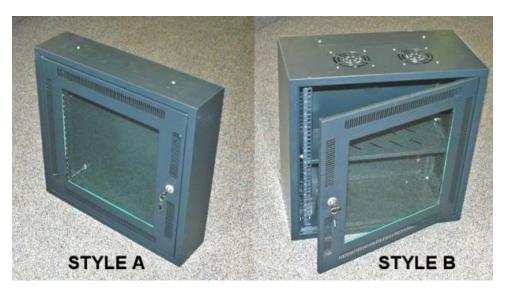

## **Wall Mount Network Cabinet**

Click on Image for Larger View

The Wall Mount Network Cabinet is a value priced, high style and feature rich enclosure that is well suited for housing network and other electronic equipment.

## **Design Features**

- Sturdy and durable 16 GA steel construction.
- Furnished completely assembled with tempered glass front door with key lock and ventilation slots.
- Front door can be mounted hinged left or right.
- EIA 310D compliant for 19 inch rack-mount equipment.
- Readily removable gland plate in the top and bottom for easy cable installation.
- Style A is supplied with one pair of fully adjustable panel mounting rails.
- Style B is supplied with two pairs of fully adjustable panel mounting rails.
- Style B includes one ventilated and vertically adjustable shelf.
- Style B includes two fans installed in the top.
- 4 mounting slots provided in rear for rapid wall mounting.
- Other sizes and modifications are available upon request.

| WALL MOUNT NETWORK CABINET |       |          |     |                   |                   |                   |              |
|----------------------------|-------|----------|-----|-------------------|-------------------|-------------------|--------------|
| Catalog Number             | Style | Drawings | "U" | Overall<br>Height | Overall<br>Width  | Overall<br>Depth  | Weight (lbs) |
| WNC-5631                   | А     | N/A      | 12  | 23.62"<br>[600mm] | 23.62"<br>[600mm] | 5.93"<br>[150mm]  | 34           |
| WNC-5641                   | В     | N/A      | 12  | 23.62"<br>[600mm] | 23.62"<br>[600mm] | 11.86"<br>[300mm] | 59           |
| N/A - Contact Factory      |       |          |     |                   |                   |                   |              |