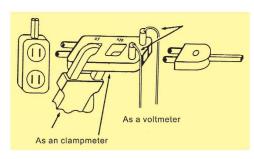

### Model 301

The 301 is intended to be used with an AC Current Clamp Meter. It provides temporary separation of conductors to facilitate measurement of current. Most 120Vac devices use a two conductor power cord which makes it difficult to isolate a single conductor to make a current measurement. A single conductor is required to make a measurement because a two conductor measurement will cancel each other out.

#### Features

- X10 Mode allows for more accurate measurements of low amperage devices
- Direct reading in X1 mode
- 2mm Voltmeter measurement points
- Integrated ground conductor (three pronged US standard plug)
- 15 amp capacity