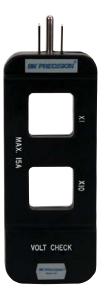

### Model 301

The 301 is intended to be used with an AC Current Clamp Meter. It provides temporary separation of conductors to facilitate measurement of current. Most 120Vac devices use a two conductor power cord which makes it difficult to isolate a single conductor to make a current measurement. A single conductor is required to make a measurement because a two conductor measurement will cancel each other out.

#### Features

- X10 Mode allows for more accurate measurements of low amperage devices
- Direct reading in X1 mode
- 2mm Voltmeter measurement points
- Integrated ground conductor (three pronged US standard plug)
- 15 amp capacity