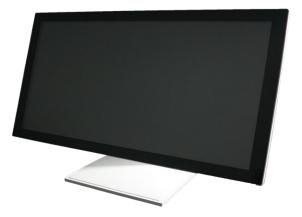

### Introduction

AMT-1023C-DH25, 23 inch-wide touch screen, provides a smooth and intuitive touch experience with 1920 x 1080 pixel high definition images and  $178^{\circ}(H)/178^{\circ}(V)$  viewing angles. It supports HDMI, DVI, and VGA interface to be fully compatible with a wide variety of systems.