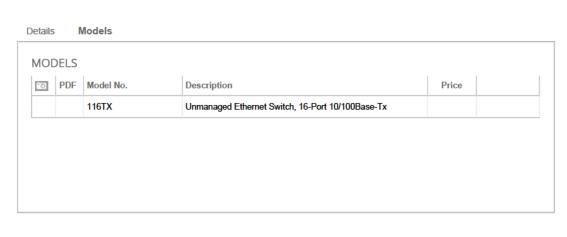

### N-TRON 116TX FAMILY

16-PORT 10/100BASETX INDUSTRIAL ETHERNET SWITCH

This 16-port Ethernet switch from N-Tron has lots of valuable features, including:

Slim, space-saving design

Full IEEE 802.3 Compliance

Sixteen 10/100BaseTX RJ-45 Ports

Unmanaged Operation

Extended Environmental Specifica ions

-40° to 85°C Operating Temperature

>2M Hours MTBF

Supports Full/Half Duplex Operation

Up to 3.2 Gb/s Maximum Throughput