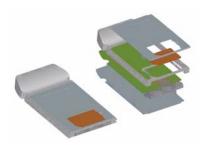

The unique design of the kit can easily be assembled using a very simple and inexpensive bench press tool, which allows the covers to snap into the plastic frame.

AVX/Elco can also offer custom solutions that allows the Design Engineer to incorporate SIM card reader, antenna, LEDs and plastic extensions to develop Cards for applications relating to; GPRS, WLAN or Edge technology (see custom option). AVX/Elco can support custom design solutions by offering 3D CAD solid modelling and SLA (stereolythography), this allows the creation of prototype samples in a matter of weeks for customer evaluation.

### **CUSTOM SOLUTION**