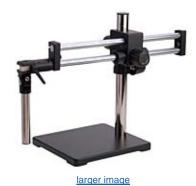

Item # 26800B-535, Standard Dual Arm Ball Bearing Boom Stand with Mounting Post

## **Features**

- Stability of the standard boom stand but with ultra smooth movement of a ball bearing slide
- Great for inspection applications where magnification adjustment and the ability to move across a specimen are important
- Heavy duty base: 11" x 10" x 1.25" (285 x 260 x 32 mm), 21 lb
- Main Vertical post: 15" (380 mm) long, Extension post: 9" (225 mm) long.
- OD 1 1/2" (37 mm) for a total post length of 24"
- Horizontal Post 22.5" (570 mm) long from end to end.
- Safety Clamp included
- Post with Tilt Feature for Focus Mount SCW-PA included

|  |  | ns |
|--|--|----|
|  |  |    |

| Base            | 11 x 10 x 1.25 in<br>285 x 260 x 32 mm |  |  |
|-----------------|----------------------------------------|--|--|
| Vertical Post   | 15 in<br>380 mm                        |  |  |
| Horizontal Post | 22.5 in<br>570 mm                      |  |  |
| Extension Post  | 9 in<br>225 mm                         |  |  |
| Diameter        | 1 1/2 in<br>37 mm                      |  |  |
| Length          | 24 in                                  |  |  |
| Base Weight     | 21 lb                                  |  |  |
| Weight          | 43 lb                                  |  |  |