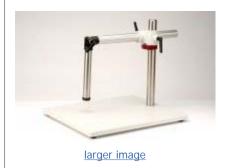

## Deluxe Boom Stand with Tilt Mounting Post and 17" x 20" Base

Deluxe boom stand with tilt mounting post and 17" x 20" base.

- Perfect for stationary video and microscopy applications especially where vibrations can disrupt your work
- Heavy Duty Steel Base 17" x 20" x 3/4"
- 16" (406mm) x 1 1/2" (38mm) OD stanless steel vertical
- 18" (457mm) x 1 1/2" (38mm) OD aluminum horizontal post
- Post with tilt feature for Focus Mount SCW-PA included
- Quick release red anodized aluminum safety clamp
- Optional 25" Vertical Post and 25" Horizontal Bars available
- Optional Table mount and C-clamp mounts available