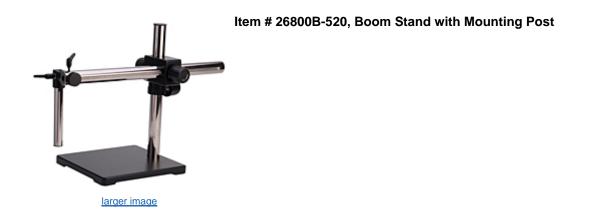

All Categories > Optical Inspection Tools > Microscope Accessories > Eyepiece Lenses and Rubber Eye Guards > Standard Boom Stands with Mounting Post > Item # 26800B-520

Features · Specifications

## Features

- Perfect for stationary video and microscopy applications
- Heavy Duty Steel Base: 10" x 10" x 0.75" (254 x 254 x 19 mm), 21 lb
- 16" (406 mm) Vertical Post with 1 6" (406 mm) Horizontal Post. Diameter of Post and Bar 1 3/16" (30.16 mm). Nickel plated
- Safety Clamp Included
- Mounting Post with tilt feature for Focus Mount SCW-PA
- Sturdy and stable
- Requires focusing mount to mount microscope bodies.

| Specifications  |                                        |
|-----------------|----------------------------------------|
| Base            | 10 x 10 x 0.75 in<br>254 x 254 x 19 mm |
| Vertical Post   | 16 in<br>406 mm                        |
| Horizontal Post | 16 in<br>406 mm                        |
| Diameter        | 1 3/16 in<br>30.16 mm                  |
| Base Weight     | 21 lb                                  |
| Weight          | 45 lb                                  |