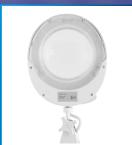

## ProVue SuperSlim LED Magnifying Lamps

- 5 inch distortion-free glass lens
- 5-diopter or 8-diopter magnification

- 60 energy-efficient SMD LEDs
- Minimum LED lifespan: 20,000 hours

## **Attractive and Functional**

Aven's ProVue SuperSlim LED Magnifying Lamp features 60 super-bright ultra-efficient LED lights. Comes eqipped with a round 5 inch crystal-clear glass lens to provide 360° distortion-free viewing. The sleek lamp head is monted to a 36 inch spring-balanced arm with an adjustment knob. Set your position and lock it in. Includes a heavy-duty mounting clamp and a power adaptor.