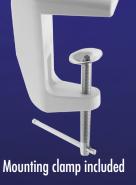

## **Attractive and Functional**

Aven's ProVue SuperSlim LED Magnifying Lamp features 60 super-bright ultra-efficient LED lights. Comes eqipped with a round 5 inch crystal-clear glass lens to provide 360° distortion-free viewing. The sleek lamp head is monted to a 36 inch spring-balanced arm with an adjustment knob. Set your position and lock it in. Includes a heavy-duty mounting clamp and a power adaptor.