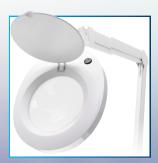

## **Attractive and Functional**

Aven's ProVue SuperSlim LED Magnifying Lamp features 60 super-bright ultra-efficient LED lights. Comes eqipped with a round 5 inch crystal-clear glass lens to provide 360° distortion-free viewing. The sleek lamp head is monted to a 36 inch spring-balanced arm with an adjustment knob. Set your position and lock it in. Includes a heavy-duty mounting clamp and a power adaptor.