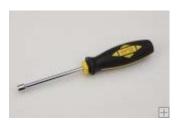

## Phillips Screwdriver, #2 x 250mm

larger image

Ergonomically designed handle made from a molded themoplastic rubber which prevents hands from slipping and allows for maximum torque application. Chome-Valadium steel blade with tip hardened to 56-60 HRC.