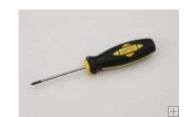

## Phillips Screwdriver, #2 x 250mm

larger image

Ergonomically designed handle made from a molded themoplastic rubber which prevents hands from slipping and allows for maximum torque application. Chome-Valadium steel blade with tip hardened to 56-60 HRC.