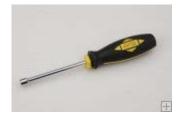

## Phillips Screwdriver, #2 x 250mm

larger image

Ergonomically designed handle made from a molded themoplastic rubber which prevents hands from slipping and allows for maximum torque application. Chome-Valadium steel blade with tip hardened to 56-60 HRC.