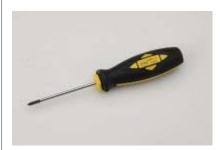

## Phillips Screwdriver, #2 x 250mm

larger image

Ergonomically designed handle made from a molded themoplastic rubber which prevents hands from slipping and allows for maximum torque application. Chome-Valadium steel blade with tip hardened to 56-60 HRC.