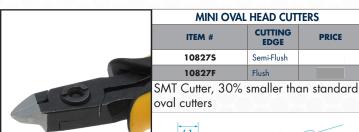

| Flush           |       |

Popular for wire and cable, 25% larger than the standard oval cutters





| MINI TAPERED HEAD RELIEF CUTTERS |                 |       |
|----------------------------------|-----------------|-------|
| ITEM #                           | CUTTING<br>EDGE | PRICE |
| 108285                           | Semi-Flush      |       |
| 10828F                           | Flush           |       |

For exceptionally fine cutting work. Reach small and difficult areas.





| XL OVAL HEAD CUTTERS |                 |       |
|----------------------|-----------------|-------|
| ITEM #               | CUTTING<br>EDGE | PRICE |
| 108295               | Semi-Flush      |       |
| 10829F               | Flush           |       |

The largest and most durable Accu-Cut Cutter