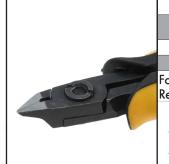

Same features as the Oval Head Cutter with relief for extra accessability

| TAPERED HEAD RELIEF CUTTERS |                 |       |
|-----------------------------|-----------------|-------|
| ITEM #                      | CUTTING<br>EDGE | PRICE |
| 108265                      | Semi-Flush      |       |
| 10826F                      | Flush           |       |

Same features as the Tapered Head Cutter with relief for extra accessability

| LARGE OVAL HEAD CUTTERS |                 |       |
|-------------------------|-----------------|-------|
| ITEM #                  | CUTTING<br>EDGE | PRICE |
| 108235                  | Semi-Flush      |       |
| 10823F                  | Flush           |       |

Popular for wire and cable, 25% larger than the standard oval cutters

| MINI TAPERED HEAD RELIEF CUTTERS |                 |       |
|----------------------------------|-----------------|-------|
| ITEM #                           | CUTTING<br>EDGE | PRICE |
| 108285                           | Semi-Flush      |       |
| 10828F                           | Flush           |       |