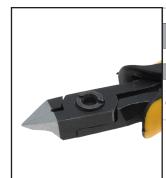

Same features as the Oval Head Cutter with relief for extra accessability

| TAPERED HEAD RELIEF CUTTERS |                 |       |
|-----------------------------|-----------------|-------|
| ITEM #                      | CUTTING<br>EDGE | PRICE |
| 108265                      | Semi-Flush      |       |
| 10826F                      | Flush           |       |