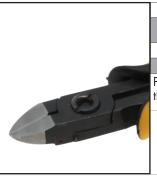

Rockwell Hardness Rating: 63-65 Forged Steel Blades

Dual Leaf Spring Release

ESD Ergonomic Cushion Grip

Semi-Flush Blade

## Durable. Reliable. Precise.

Aven's redesigned Accu-Cut cutters come complete with all of the premium features you've come to expect without the premium price.

- Redesigned head sizes to fit modern applications
- Ergonomic, ESD Safe hand grips for large and small hands
- Forged steel blades provide 63-65 HRC
- Screw joint construction
- Dual leaf springs
- Available in flush and semi-flush cutting finishes
- Oval Head and Tapered Head styles
- Rigorously tested in our custom-made cutting machine

## Accu-Cu-F Premium Cutters

| OVAL HEAD CUTTERS |                 |       |
|-------------------|-----------------|-------|
| ITEM #            | CUTTING<br>EDGE | PRICE |
| 108215            | Semi-Flush      |       |
| 10821F            | Flush           |       |