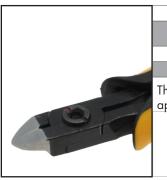

## Accu-Cu-F Premium Cutters

| OVAL HEAD CUTTERS |                 |       |
|-------------------|-----------------|-------|
| ITEM #            | CUTTING<br>EDGE | PRICE |
| 108215            | Semi-Flush      |       |
| 10821F            | Flush           |       |

This popular style can be used for many applications

| OVAL HEAD RELIEF CUTTERS |                 |       |
|--------------------------|-----------------|-------|
| ITEM #                   | CUTTING<br>EDGE | PRICE |
| 108225                   | Semi-Flush      |       |
| 10822F                   | Flush           |       |