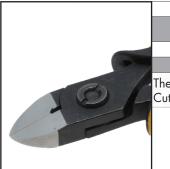

Rockwell Hardness Rating: 63-65 Forged Steel Blades

Dual Leaf Spring Release

ESD Ergonomic Cushion Grip

Semi-Flush Blade

## Durable. Reliable. Precise.

Aven's redesigned Accu-Cut cutters come complete with all of the premium features you've come to expect without the premium price.

- Redesigned head sizes to fit modern applications
- Ergonomic, ESD Safe hand grips for large and small hands
- Forged steel blades provide 63-65 HRC
- Screw joint construction
- Dual leaf springs
- Available in flush and semi-flush cutting finishes
- Oval Head and Tapered Head styles
- Rigorously tested in our custom-made cutting machine