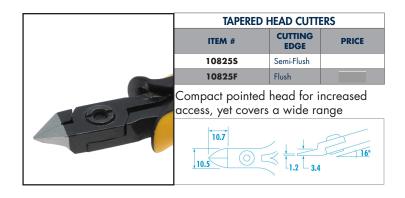

Same features as the Oval Head Cutter with relief for extra accessability

| TAPERED HEAD RELIEF CUTTERS |                 |       |
|-----------------------------|-----------------|-------|
| ITEM #                      | CUTTING<br>EDGE | PRICE |
| 108265                      | Semi-Flush      |       |
| 10826F                      | Flush           |       |