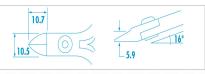

## Accu-Cu-F Premium Cutters

| OVAL HEAD CUTTERS |                 |       |
|-------------------|-----------------|-------|
| ITEM #            | CUTTING<br>EDGE | PRICE |
| 108215            | Semi-Flush      |       |
| 10821F            | Flush           |       |

This popular style can be used for many applications

| OVAL HEAD RELIEF CUTTERS |                 |       |
|--------------------------|-----------------|-------|
| ITEM #                   | CUTTING<br>EDGE | PRICE |
| 108225                   | Semi-Flush      |       |
| 10822F                   | Flush           |       |