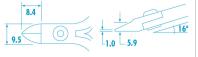

## Accu-Cu-F Premium Cutters

| OVAL HEAD CUTTERS |                 |       |
|-------------------|-----------------|-------|
| ITEM #            | CUTTING<br>EDGE | PRICE |
| 108215            | Semi-Flush      |       |
| 10821F            | Flush           |       |