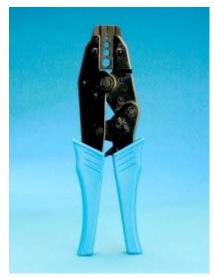

## **Crimping Tool Frame Only**

larger image

- Frame **without** die. Dies need to be ordered separately. For use with dies shown in this category.
- All Steel Construction
- Fully Ratcheting Cycle
- Quick Release Safety Latch
- Sure-Grip Handles

Model: 10160

Shipping Weight: 1.2lbs

Add to Cart: 1

Add to Cart

Customers who bought this product also purchased...

Pin and Socket Insertion/Extraction Tool

Tweezer Pattern 3C-CS

White LED Ring Light with Brightness and Sector Control