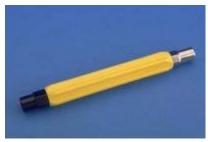

## Double Socket Can Wrench

larger image

Use to place fuses in cable terminals and connect wires to fuses and binding posts. 3/8" and 7/16" hex double end. Plastic handle.

Model: 10138

Shipping Weight: 0.5lbs