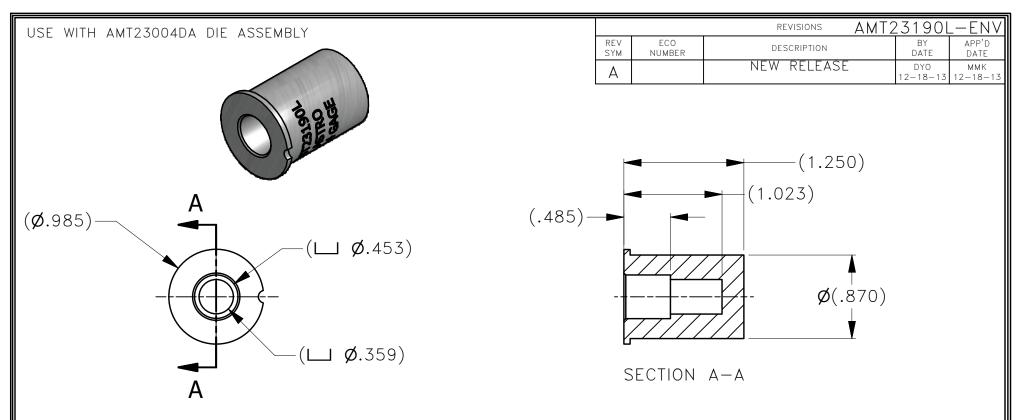

## UNCONTROLLED DOCUMENT WILL NOT BE UPDATED

NOTES: 1. THIS IS AN ICAD DRAWING. DO NOT CHANGE MANUALLY.

|                                                                                                                                                                                                                                                                                                                              | MATERIAL       | ITEM                                                                                                                                                                  | PART NO.      |                                                                                  |         | QTY.            | DESCRIPTION/REMARKS                                             |
|------------------------------------------------------------------------------------------------------------------------------------------------------------------------------------------------------------------------------------------------------------------------------------------------------------------------------|----------------|-----------------------------------------------------------------------------------------------------------------------------------------------------------------------|---------------|----------------------------------------------------------------------------------|---------|-----------------|-----------------------------------------------------------------|
|                                                                                                                                                                                                                                                                                                                              | REF: 2024 ALUM | CHK'D.                                                                                                                                                                | NETOMI<br>IMK | DATE<br>DYO<br>DATE<br>12-18-13                                                  | 21615   | A<br>S.W. TUALA | CAGE 58164 STRO TOOL CORP.  ATIN VALLEY HWY, BEAVERTON OR 97006 |
| THESE DRAWINGS, SPECIFICATIONS OR OTHER DATA ARE AND REMAIN, THE PROPERTY OF ASTRO TOOL CORP. AND MUST BE RETURNED UPON REQUEST. THEY CONTAIN INFORMATION OWNED AND/OR DEVELOPED BY ASTRO AT ITS OWN PRIVATE EXPENSE AND MAY NOT BE USED, DUPLICATED OR DISCLOSED TO OTHERS, IN WHOLE OR IN PART FOR DESIGN, MANUFACTURE, OR | HEAT TREAT N/A | APP'D.                                                                                                                                                                |               | DATE                                                                             | ENV     |                 | E DRAWING: AMT23190L<br>DCATOR, 4 GAGE                          |
| PROCUREMENT WITHOUT THE WRITTEN PERMISSION OF ASTRO TOOL CORP. EACH  AND EVERY TIME.  CREATED FROM AN INVENTOR MODEL.  CHANGES MUST BE REFLECTED IN THE 3D PART                                                                                                                                                              | FINISH         | TOLERANCE: UNLESS OTHERWISE SPECIFIED FRACTIONS±1/32 ANGLES± 1' DECIMAL INCHES: .X ±.030 .XX ±.010 .XXX ±.005 .XXXX ±.0005 REMOVE BURRS AND BREAK SHARP EDGES .005015 |               | WHERE USED:  SIZE SCALE CAD P/N  A N/A AMT23190L-ENV_RA 1 OF 1  POSTING P/N REV. |         |                 |                                                                 |
| DO NOT SCALE DRAWING                                                                                                                                                                                                                                                                                                         |                |                                                                                                                                                                       |               | ID BREAK                                                                         | FOSTING | <i>3</i>        | AMT23190L-ENV A                                                 |