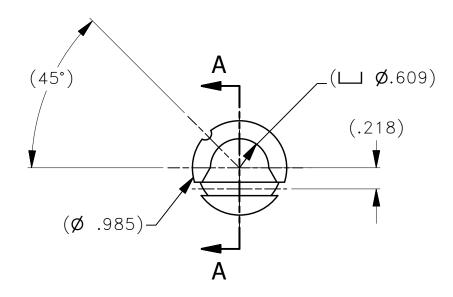

REF: USE WITH AMT23184DA DIE ASSEMBLY.

|            | revisions AMT |             |                 | 23185L-ENV      |  |  |
|------------|---------------|-------------|-----------------|-----------------|--|--|
| REV<br>SYM | ECO<br>NUMBER | DESCRIPTION | BY<br>DATE      | APP'D<br>DATE   |  |  |
| Α          |               | NEW RELEASE | DYO<br>12-18-13 | MMK<br>12-18-13 |  |  |

## NOTES:

1. THIS IS AN ICAD DRAWING DO NOT CHANGE MANUALLY.

|                                                                                                                                                                                                  | MATERIAL       | ITEM PART 1                                                         | 10. QTY        | . DESCRIPTION/REMARKS                   |  |
|--------------------------------------------------------------------------------------------------------------------------------------------------------------------------------------------------|----------------|---------------------------------------------------------------------|----------------|-----------------------------------------|--|
|                                                                                                                                                                                                  | (2024 ALUM.)   | DRN. DATE ADI.G 12-13 CHK'D. DATE                                   | 3-13           | ASTRO TOOL CORP.                        |  |
| THESE DRAWINGS SPECIFICATIONS OF OTHER DATA ARE AND REVAIN. THE                                                                                                                                  |                | MMK 12-18 APP'D. DATE                                               | 2 10 13 3.W. 1 | UALATIN VALLEY HWY., BEAVERTON OR 97006 |  |
| THESE DRAWINGS, SPECIFICATIONS OR OTHER DATA ARE AND REMAIN, THE PROPERTY OF ASTRO TOOL CORP. AND MUST BE RETURNED UPON REQUEST. THEY CONTAIN INFORMATION OWNED AND/OR DEVELOPED BY ASTRO AT ITS | HEAT TREAT N/A | APP'D. DATE                                                         | TITLE ENVI     | ELOPE DRAWING: AMT23185L                |  |
| OWN PRIVATE EXPENSE AND MAY NOT BE USED, DUPLICATED OR DISCLOSED  TO OTHERS, IN WHOLE OR IN PART FOR DESIGN, MANUFACTURE, OR                                                                     |                | APP'D. DATE                                                         |                | LOCATOR, SIZE 2                         |  |
| PROCUREMENT WITHOUT THE WRITTEN PERMISSION OF ASTRO TOOL CORP. EACH<br>AND EVERY TIME.                                                                                                           |                | TOLERANCE:                                                          | WHERE USED:    | WHERE USED:                             |  |
| CREATED FROM AN INVENTOR MODEL.<br>CHANGES MUST BE REFLECTED IN THE 3D PART                                                                                                                      | FINISH         | FRACTIONS± 1/32 ANGLES: DECIMAL INCHES: .X ± .030 .XX ± .010        | SIZE SC.       | ALE CAD P/N AMT23185L-ENV_RA 1 1        |  |
| DO NOT SCALE DRAWING                                                                                                                                                                             |                | .XXX ±.005 .XXXX ±.00<br>REMOVE BURRS AND BRE<br>SHARP EDGES .00501 | AK             | AMT23185L-ENV A                         |  |