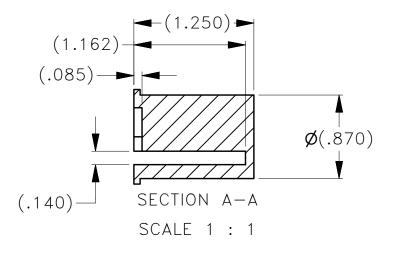

REF: USE WITH AMT23184DA DIE ASSEMBLY.

|            | revisions AMT |             |                 | 23185L-ENV      |  |  |
|------------|---------------|-------------|-----------------|-----------------|--|--|
| REV<br>SYM | ECO<br>NUMBER | DESCRIPTION | BY<br>DATE      | APP'D<br>DATE   |  |  |
| Α          |               | NEW RELEASE | DYO<br>12-18-13 | MMK<br>12-18-13 |  |  |

## NOTES:

1. THIS IS AN ICAD DRAWING DO NOT CHANGE MANUALLY.

|                                                                                                                                                                                                  | MATERIAL       | ITEM PART 1                                                         | 10. QTY        | . DESCRIPTION/REMARKS                   |  |
|--------------------------------------------------------------------------------------------------------------------------------------------------------------------------------------------------|----------------|---------------------------------------------------------------------|----------------|-----------------------------------------|--|
|                                                                                                                                                                                                  | (2024 ALUM.)   | DRN. DATE ADI.G 12-13 CHK'D. DATE                                   | 3-13           | ASTRO TOOL CORP.                        |  |
| THESE DRAWINGS SPECIFICATIONS OF OTHER DATA ARE AND REVAIN. THE                                                                                                                                  |                | MMK 12-18 APP'D. DATE                                               | 2 10 13 3.W. 1 | UALATIN VALLEY HWY., BEAVERTON OR 97006 |  |
| THESE DRAWINGS, SPECIFICATIONS OR OTHER DATA ARE AND REMAIN, THE PROPERTY OF ASTRO TOOL CORP. AND MUST BE RETURNED UPON REQUEST. THEY CONTAIN INFORMATION OWNED AND/OR DEVELOPED BY ASTRO AT ITS | HEAT TREAT N/A | APP'D. DATE                                                         | TITLE ENVI     | ELOPE DRAWING: AMT23185L                |  |
| OWN PRIVATE EXPENSE AND MAY NOT BE USED, DUPLICATED OR DISCLOSED  TO OTHERS, IN WHOLE OR IN PART FOR DESIGN, MANUFACTURE, OR                                                                     |                | APP'D. DATE                                                         |                | LOCATOR, SIZE 2                         |  |
| PROCUREMENT WITHOUT THE WRITTEN PERMISSION OF ASTRO TOOL CORP. EACH<br>AND EVERY TIME.                                                                                                           |                | TOLERANCE:                                                          | WHERE USED:    | WHERE USED:                             |  |
| CREATED FROM AN INVENTOR MODEL.<br>CHANGES MUST BE REFLECTED IN THE 3D PART                                                                                                                      | FINISH         | FRACTIONS± 1/32 ANGLES: DECIMAL INCHES: .X ± .030 .XX ± .010        | SIZE SC.       | ALE CAD P/N AMT23185L-ENV_RA 1 1        |  |
| DO NOT SCALE DRAWING                                                                                                                                                                             |                | .XXX ±.005 .XXXX ±.00<br>REMOVE BURRS AND BRE<br>SHARP EDGES .00501 | AK             | AMT23185L-ENV A                         |  |