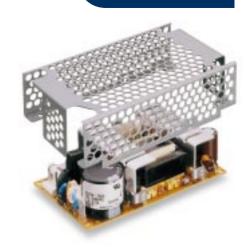

# NLP40 Series Cover accessory kit

LOW TO MEDIUM POWER AC/DC POWER SUPPLIES

- NLP40 cover
- · Mounting bracket kit available

The NLP40 series is available with a cover accessory kit to facilitate easy mechanical integration of the PSU into the system. The cover can be used with or without the NLP40 mounting bracket. The mounting bracket and cover kits are sold separately to retain their inherent flexibility. The NLP40 cover is easy to install. It is placed on the PSU mounting holes and attached with 4 screws to stand-offs on the system chassis or the NLP40 mounting bracket. The cover kit can be utilised in systems to ensure extra safety precautions are made for service personnel.

## **COVER KIT**

### **MODEL NUMBER: NLP40C**