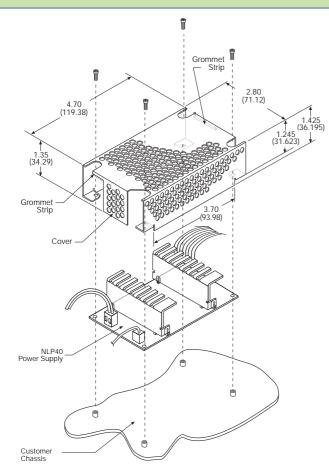

#### Materials

- 1 Cover (4.70 x 2.80 x 1.43 inches)
- 1 Installation instructions

#### **Assembly Notes**

- 1 Before assembly, ensure unit has been turned off for at least ten minutes.
- 2 Place the power supply on the customer chassis.
- 3 Cover the cable exit area with the provided grommet strip.
- 4 Put the cover on the PCB.
- 5 Secure 4 screws through the holes as shown.
- 6 When a cover or other sheetmetal option is added by a person or persons outside the factory, it is the user's responsibility to ensure that the requirements of the relevant safety agency, or agencies, are complied with.

DIMENSIONS INCHES (MM)

Data Sheet © Artesyn Technologies® 2002

The information and specifications contained in this data sheet are believed to be correct at time of publication. However, Artesyn Technologies accepts no responsibility for consequences arising from printing errors or inaccuracies. Specifications are subject to change without notice. No rights under any patent accompany the sale of any such product(s) or information contained herein.