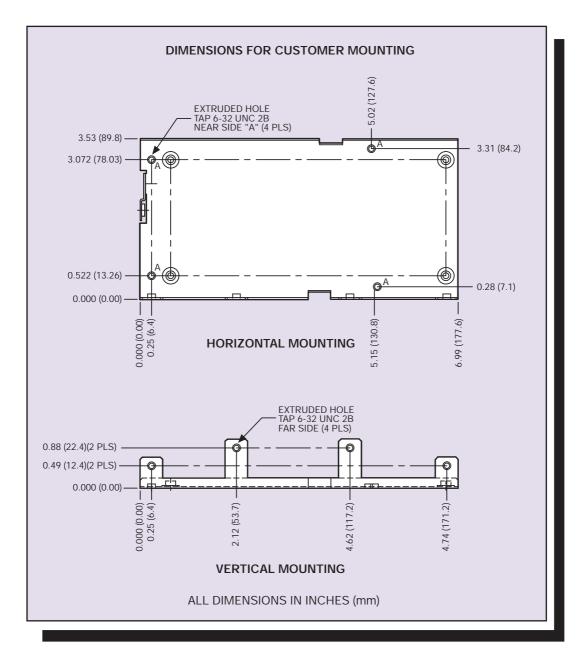

#### Assembly Notes

- 1 Before assembly, ensure unit was turned off for at least 10 minutes.
- Ensure that the insulator is correctly fitted in the customer chassis under the PCB to maintain safety creepage and clearances.
- 3 Position the power supply onto the bracket aligning the PCB assembly mounting holes with the 4 standoffs on the bracket. Orientation of PCB assembly relative to the bracket must be as shown in the drawing opposite.
- Secure 4 screws through the holes as shown. 5 There are 2 customer mounting options:
- 4 #6-32 holes for horizontal mounting
- 4 #6-32 holes for vertical mounting
- 6 'Earth'\* grounding can be:
  - (a) Through system chassis when system chassis connected to the 'earth'.
  - (b) Through power supply cover. Connect 'earth' to cover as shown on drawing opposite.
- When a cover or other sheetmetal option is added, it 7 is the user's responsibility to ensure that the requirements of the relevant safety agency, or agencies, are complied with
- \* When installed follow the 'installation instructions'.