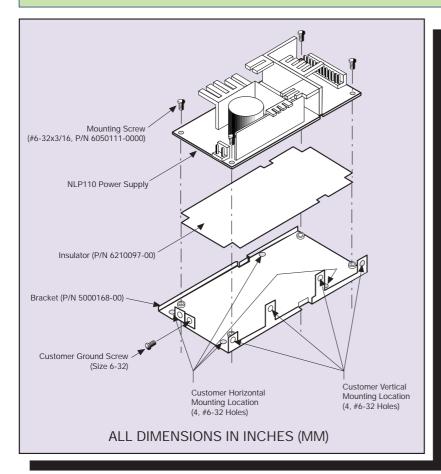

#### Materials

- Mounting bracket
- Insulator
- Mounting screws #6-32 x 3/16 inch 4 1
  - Installation instructions

#### Assembly Notes

- 1 Before assembly, ensure unit was turned off for at least 10 minutes.
- Ensure that the insulator is correctly fitted in the customer chassis under the PCB to maintain safety creepage and clearances.
- 3 Position the power supply onto the bracket aligning the PCB assembly mounting holes with the 4 standoffs on the bracket. Orientation of PCB assembly relative to the bracket must be as shown in the drawing opposite.
- Secure 4 screws through the holes as shown. 5 There are 2 customer mounting options:
- 4 #6-32 holes for horizontal mounting
- 4 #6-32 holes for vertical mounting
- 6 'Earth'\* grounding can be:
  - (a) Through system chassis when system chassis connected to the 'earth'.
  - (b) Through power supply cover. Connect 'earth' to cover as shown on drawing opposite.
- When a cover or other sheetmetal option is added, it 7 is the user's responsibility to ensure that the requirements of the relevant safety agency, or agencies, are complied with
- \* When installed follow the 'installation instructions'.