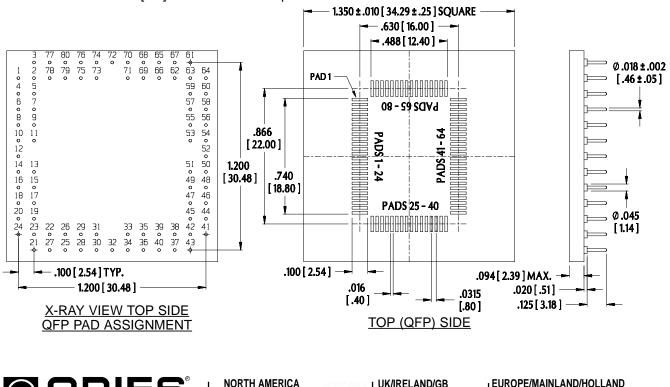

# Part No. 96-080M80 - QFP to PGA Adapter for EIAJ 80 Position, .0315 [.80] Pitch

### MOUNTING CONSIDERATIONS:

- Suggested PCB hole size=.028 ± .003 [.71 ± .08] dia.
- Will plug into standard PGA sockets.

### ALL DIMENSIONS: INCHES [MILLIMETERS]

#### Tolerances:

| Row-to-row: | ± .003 [± .08]                          |
|-------------|-----------------------------------------|
| Pin-to-pin: | ± .003 [± .08] non-cumulative           |
| All others: | ± .005 [.13] unless otherwise specified |