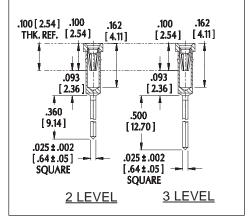

# **ORDERING INFORMATION**

2=2 level wire wrap 3=3 level wire wrap

All tolerances ± .005 [.13] unless otherwise specified

Consult Data Sheet No. 12020 for Series X518 Collet Sockets with solder tail pins.