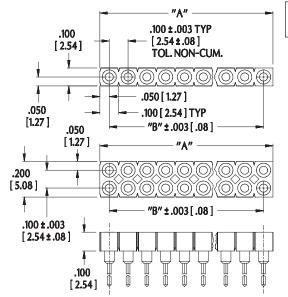

## ALL DIMENSIONS: INCHES [MILLIMETERS]

"A"=(NO. OF PINS PER ROW) X .100 [2.54]
"B"=(NO. OF PINS PER ROW - 1) X .100 [2.54]

Note: Aries specializes in custom design and production. In addition to the standard products shown on this page, special materials, platings, sizes, and configurations can be furnished, depending on quantities. Aries reserves the right to change product specifications without notice.

### **MOUNTING CONSIDERATIONS:**

• Suggested PCB hole size=.045  $\pm$  .002 [1.14  $\pm$  .05] dia.