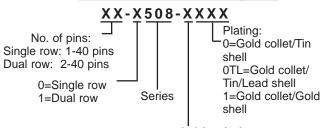

# **ORDERING INFORMATION**

2=2 level wire wrap 3=3 level wire wrap

All tolerances ± .005 [.13] unless otherwise specified

Consult Data Sheet No. 12020 for Series X518 Collet Sockets with solder tail pins.