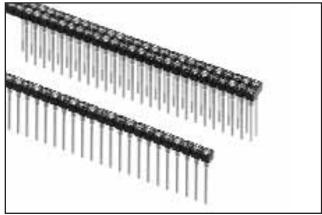

# Series X508 Single and Dual Row Collet Sockets with Wire Wrap Pins

#### FFATURES.

- Aries collet sockets are available in single or dual rows.
- Cuttable to the number of pins desired to fit the application.
- Side-to-side and end-to-end stackable.