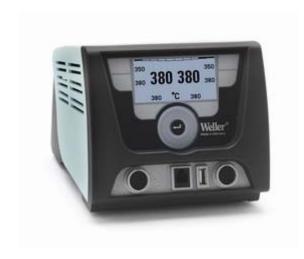

Weller High Powered Dual Port Digital Power Unit, 200W, 120V

## **Product Features:**

- Compatible with WXP200, WXP120, WXMP soldering pencils
- Supports operation of 2 120 watt soldering pencils simultaneously
- Compatible with WXMT desoldering tweezers
- Capacitive glass touch screen is chemical and temperature resistant
- Turn and click wheel with enter key and finger guide is intuitive to use
- Multi-language menu navigation
- Large graphic LCD display can be viewed from all angles
- Versatile connectivity options preheaters and fume extraction systems
- Multi-purpose USB port for parameter configuration and data logging
- ESD safe to protect sensitive components