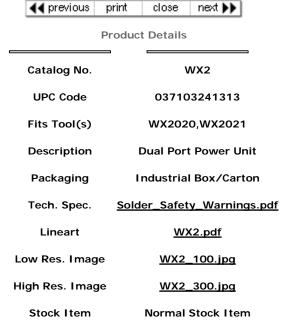

Weller High Powered Dual Port Digital Power Unit, 200W, 120V





## Package Details (Dimensions)

Email this Page

## **Product Features:**

- Compatible with WXP200, WXP120, WXMP soldering pencils
- Supports operation of 2 120 watt soldering pencils simultaneously
- Compatible with WXMT desoldering tweezers
- Capacitive glass touch screen is chemical and temperature resistant
- Turn and click wheel with enter key and finger guide is intuitive to use
- Multi-language menu navigation
- Large graphic LCD display can be viewed from all angles
- Versatile connectivity options preheaters and fume extraction systems
- Multi-purpose USB port for parameter configuration and data logging
- ESD safe to protect sensitive components