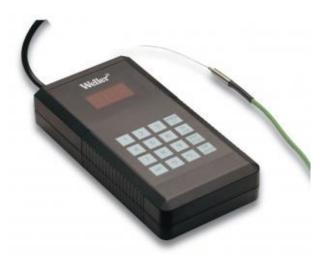

# WCB 2 Calibrator - Calibration unit

Bestellnr.:0053118099

## WCB 2 Calibrator

The WCB 2 is an external input unit for programming additional functions. It works with every digital Weller station. The setting is fast and easy. Battery powered supply makes the box independent from any mains and easy to transport. The WCB 2 has an PC interface (RS 232) and an integrated temperature gauge for thermo couple type K (accessory). The following function are available: See Top Attributes.

## **Top Attributes**

- · OFFSET: correction value for soldering tip temperature
- · SETBACK: Reduction of the set temperature after a specified period of time
- LOCK: locking the set temperature
- °C / °F: switching temperature display °C / °F
- WINDOW: setting a set value window. If the actual temperature is within the set value window a potentialfree contact is activated
- Temperature measuring tips are available for each soldering iron