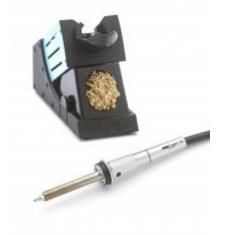

Product information Weller<sup>®</sup> WXHAP 200 Code No. : T0052712099

Hot Air Iron Set with WDH 30 Safety Rest Weller Hot Air Iron WXHAP 200 with WDH 30 Safety Rest 200 W, 24 V. The WXHAP 200 provides a directional hot air flow that is adjustable. Electronic temperature control from 50°C to 550°C. Different nozzles available as accessory.For WXA 2.