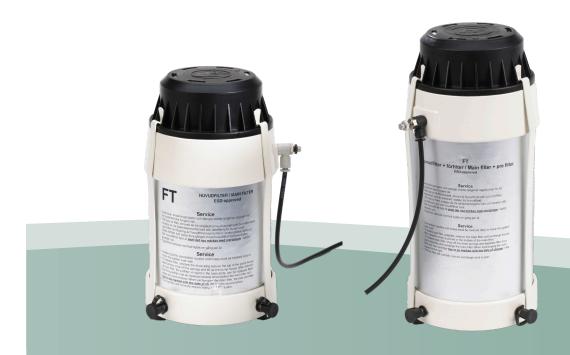

## TIP EXTRACTION

FT12 and FT12-PF are high vacuum filter units that eliminate smoke and gas from hand soldering processes. The filter units improves the working environment and protects the operators health. Unique clip-on kits, made to fit most of the soldering tools available on the market, make operation simple and flexible.

FT12 and FT12-PF are filter units with two inlets for two soldering irons. FT12-PF has an integrated pre filter cassette for applications with a large amount of particles.

## TECHNICAL DATA FT12 /FT12-PF

| Max connected soldering irons | 2       | Sound level, dB(A)      | 37    |
|-------------------------------|---------|-------------------------|-------|
| Height /diameter, FT12, cm    | 20/12   | Air consumption, L/min  | 12-13 |
| Height /diameter, FT12-PF, cm | 24,5/12 | Suction capacity, L/min | 20-50 |
| Weight, kg                    | 1,5     |                         |       |