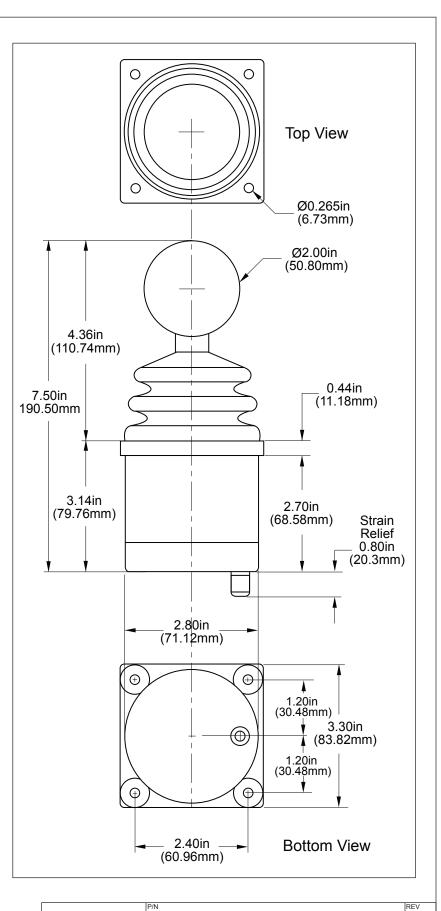

## SPECIFICATIONS

## ELECTRICAL

SUPPLY VOLTAGE (USB BUS) SUPPLY CURRENT (USB BUS)

5.0V DC 32mA max/axis

Single spring, omnidirectional

1.3Nm

1.5Nm

1.7Nm -40°C to +85°C

38° (19° from center)

## MECHANICAL

OPERATING TRAVEL CENTERING

BREAKOUT FORCE OPERATING FORCE MAXIMUM FORCE OPERATING TEMP LIFE EXPECTANCY

WIRING USB 1.1

RoHS compliant

DESCRIPTION

HG-1000S000-U

Α

Series IV – 2Axes, Ball Tip Handle, USB PROPRIETARY AND CONFIDENTIAL THE INFORMATION CONTAINED IN THIS DRAWING IS THE SOLE PROPERTY OF CH PRODUCTS. ANY REPRODUCTION IN PART OR AS WHOLE WITHOUT THE WRITTEN PERMISSION OF CH PRODUCTS IS PROHIBITED.