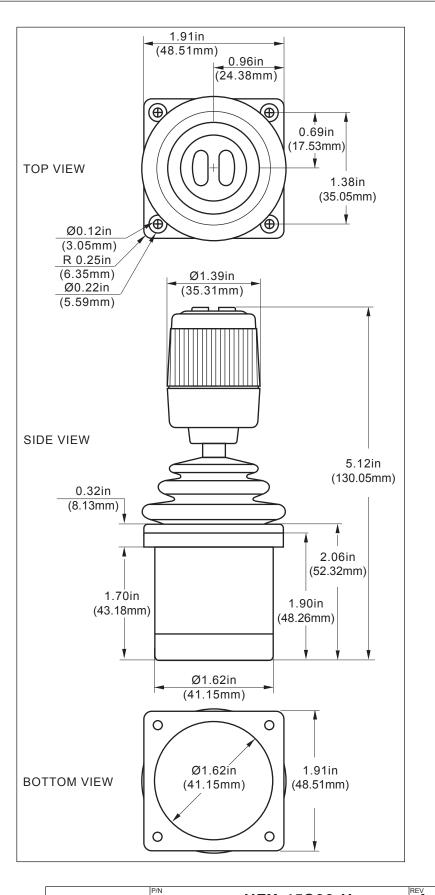

## **SPECIFICATIONS**

**ELECTRICAL** 

SUPPLY VOLTAGE

(USB BUS)

SUPPLY CURRENT

(USB BUS) 32mA max/axis

**MECHANICAL** 

**OPERATING TRAVEL** CENTERING

36° (18° from center) Single spring,

5.0V DC

omnidirectional **BREAKOUT FORCE** 0.109Nm **OPERATING FORCE** 0.151Nm MAXIMUM FORCE 0.169Nm

**OPERATING TEMP** -40°C to +85°C LIFE EXPECTANCY 10 million operations

**WIRING USB 1.1** 

RoHS compliant

Series I – 3 Axes, with 2 Buttons, USB

A

PROPRIETARY AND CONFIDENTIAL

THE INFORMATION CONTAINED IN THIS DRAWING IS THE SOLE PROPERTY OF CH PRODUCTS. ANY REPRODUCTION IN PART OR AS WHOLE WITHOUT THE WRITTEN PERMISSION OF CH PRODUCTS IS PROHIBITED.