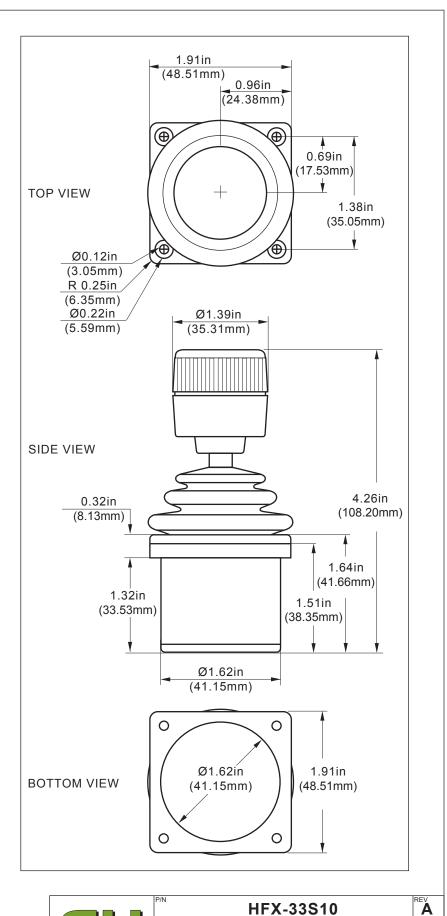

## SPECIFICATIONS

## **MECHANICAL**

OPERATING TRAVEL CENTERING

**BREAKOUT FORCE** 

**OPERATING FORCE** 

MAXIMUM FORCE

OPERATING TEMP LIFE EXPECTANCY 2mA max/axis 0V - 5V DC ±2% 36° (18° from center)

10mA max/axis

5.0V DC

2.5V DC

Single spring, omnidirectional 0.109Nm 0.151Nm 0.169Nm -40°C to +85°C 10 million operations