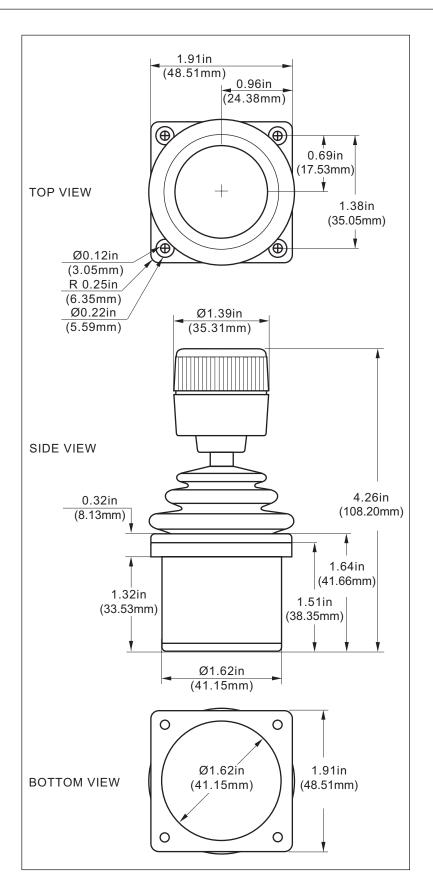

## **SPECIFICATIONS**

**ELECTRICAL** 

SUPPLY VOLTAGE 5.0V DC
CENTER VOLTAGE 2.5V DC
SUPPLY CURRENT 10mA max/axis
OUTPUT CURRENT 2mA max/axis
EFFECTIVE OUTPUT 2V – 3V DC
OUTPUT TOLERANCE ±2%

**MECHANICAL** 

OPERATING TRAVEL 36° (18° from center)
CENTERING Single spring,

omnidirectional

BREAKOUT FORCE 0.109Nm
OPERATING FORCE 0.151Nm
MAXIMUM FORCE 0.169Nm
OPERATING TEMP -40°C to +85°C
LIFE EXPECTANCY 10 million operations

**WIRING** 

RED Supply voltage
BLACK Ground
BLUE X-Axis
YELLOW Y-Axis
GREEN Z-Axis

RoHS compliant

HFX-33R13

Series I – 3 Axes, no Button

PROPRIETARY AND CONFIDENTIAL
THE INFORMATION CONTAINED IN THIS DRAWING IS THE SOLE PROPERTY
OF CH PRODUCTS. ANY REPRODUCTION IN PART OR AS WHOLE WITHOUT
THE WRITTEN PERMISSION OF CH PRODUCTS IS PROHIBITED.