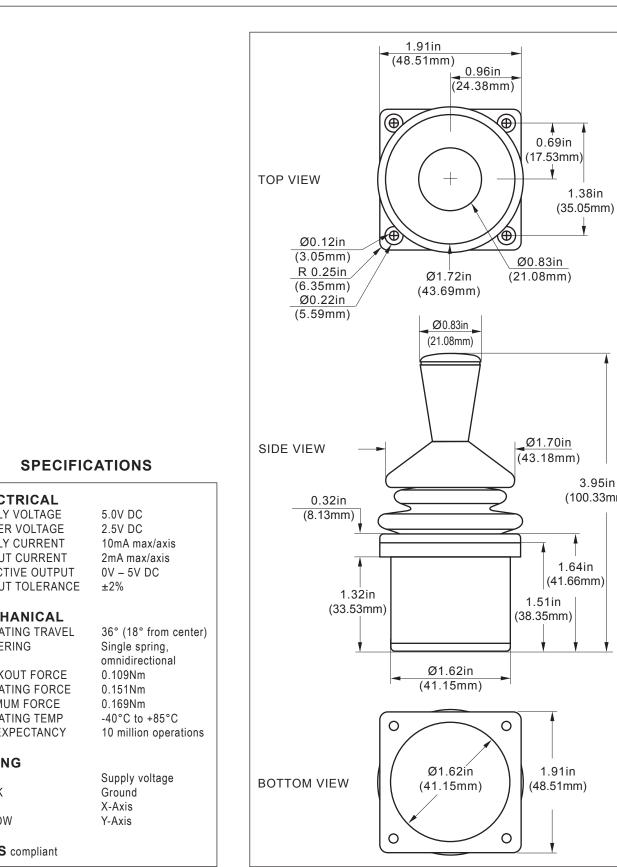

P/N RE۱ **HFX-11S10** A DESCRIPTION Series I – 2 Axes, no Button PROPRIETARY AND CONFIDENTIAL THE INFORMATION CONTAINED IN THIS DRAWING IS THE SOLE PROPERTY **Products** OF CH PRODUCTS. ANY REPRODUCTION IN PART OR AS WHOLE WITHOUT THE WRITTEN PERMISSION OF CH PRODUCTS IS PROHIBITED.

1.38in

t

3.95in (100.33mm)

## **ELECTRICAL**

SUPPLY VOLTAGE CENTER VOLTAGE SUPPLY CURRENT **OUTPUT CURRENT** EFFECTIVE OUTPUT OUTPUT TOLERANCE

## **MECHANICAL**

**OPERATING TRAVEL** CENTERING

BREAKOUT FORCE **OPERATING FORCE** MAXIMUM FORCE **OPERATING TEMP** LIFE EXPECTANCY

## WIRING

RED BLACK BLUE YELLOW

RoHS compliant