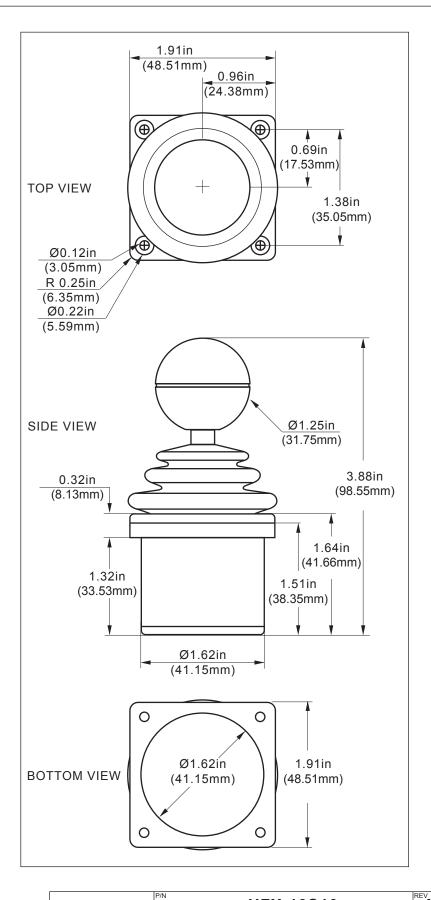

**WIRING** 

RED Supply voltage
BLACK Ground
BLUE X-Axis
YELLOW Y-Axis

RoHS compliant

HFX-10S10

A

Series I – 2 Axes, Ball Tip

THE INFORMATION CONTAINED IN THIS DRAWING IS THE SOLE PROPERTY OF CH PRODUCTS. ANY REPRODUCTION IN PART OR AS WHOLE WITHOUT THE WRITTEN PERMISSION OF CH PRODUCTS IS PROHIBITED.