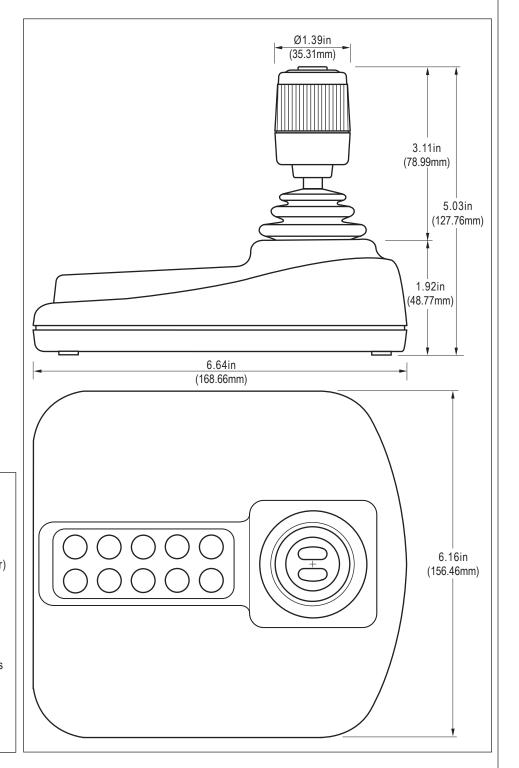

## **SPECIFICATIONS**

**ELECTRICAL** 

SUPPLY VOLTAGE (USB BUS) 5.0V DC SUPPLY CURRENT (USB BUS) 32mA max

**MECHANICAL** 

OPERATING TRAVEL 36° (18° from center) CENTERING Single spring,

omnidirectional

BREAKOUT FORCE 0.109Nm
OPERATING FORCE 0.151Nm
MAXIMUM FORCE 0.169Nm
OPERATING TEMP -40°C to +85°C
LIFE EXPECTANCY 10 million operations

WIRING USB 1.1

RoHS compliant

100-550-BLK-RF

REV **A** 

DESCRIPTION ID Des

IP Desktop - Black

PROPRIETARY AND CONFIDENTIAL
THE INFORMATION CONTAINED IN THIS DRAWING IS THE SOLE PROPERTY
OF CH PRODUCTS. ANY REPRODUCTION IN PART OR AS WHOLE WITHOUT
THE WRITTEN PERMISSION OF CH PRODUCTS IS PROHIBITED.