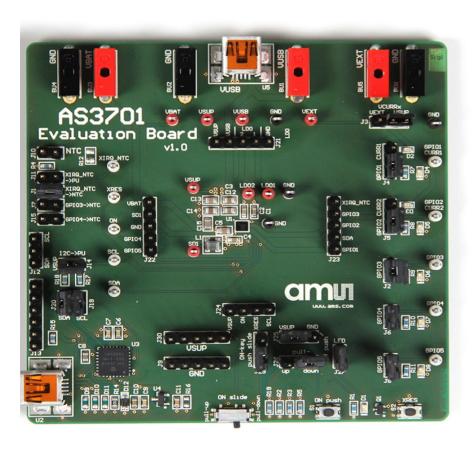

## **Evaluation Kit for AS3701**

AS3701 features one 500mA DCDC buck converter operating from 1MHz up to 4MHz, two 200mA LDOs, two 40mA current sinks and offers additional GPIO functions. Further, the device contains an integrated linear battery charger with constant current and constant voltage operation. The wide charging current range going from 11mA up to 500mA and the integrated battery temperature monitoring with selectable NTC beta values make this device suitable for a great variety of applications.