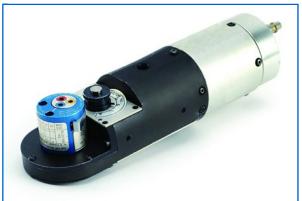

## CA-5E12 - Pneumatic Crimp Tool, Size 12/16/20 Solid **Contacts Only**

**PART NUMBER CA-5E12** 

**DESCRIPTION** 

Pneumatic Crimp Tool, Size 12/16/20 Solid Contacts Only