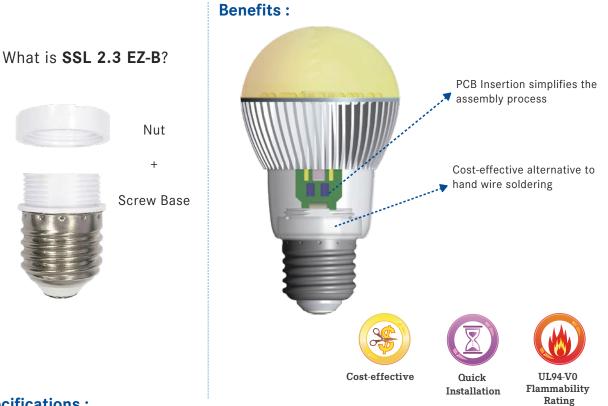

## More Possibilities for Your E26/27 with Amphenol LTW's SSL 2.3 "EZ-B"

In order to provide you a complete solution for the LED retrofit bulbs, Amphenol LTW developed the SSL 2.3 EZ-B to replace the conventional screw base. The SSL 2.3 EZ-B equips with a nut for screw thread mating style. The driver/converter board can be inserted to SSL2.3 EZ-B through automation process. It simplifies the assembly process of E26/27 bulb and eliminate labor-intensive task of soldering.