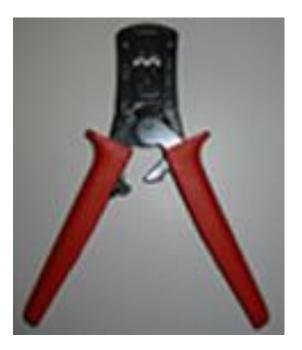

FCI

8656-3005 Crimping pliers for 8656 Series Crimp to wire > Manual > 8656-3005 (Order no.: 8656-3005)

# 1. Features:

The hand tool 8656-3005 is designed to crimp 8656 series Sub D contacts (loose pieces).

# **2.Connector Info:**

This tool is suitable for the following connector types: 8656 Series loose pieces

## 3. Wire Range:

0, 08 - 0, 5 mm<sup>2</sup>