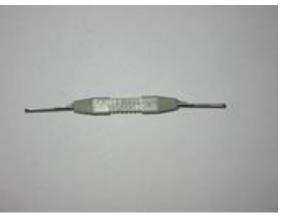

#### 1. Features:

The hand tool 8656-3007A is designed to remove Souriau 8656 series contacts.

### **2.Connector Info:**

This tool is suitable for the following connector types: 8656 Series loose pieces 8656 Series on reel