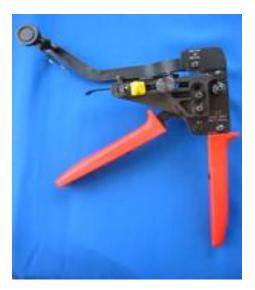

# FCJ

8656-3001 Crimping pliers for 8656 Series Crimp to wire > Manual > 8656-3001 (Order no.: 8656-3001)

# 1. Features:

The hand tool 8656-3001 is designed to crimp 8656 Sub D contacts on small reel. The tool has a small roll, a feeding mechanism and a crimping area.

# 2.Connector Info:

**This tool is suitable for the following connector types:** 8656 Series on reel

# 3. Wire Range:

0, 08 - 0, 5 mm<sup>2</sup>

8656-3007A Contact ejector for 8656 Series

Crimp to wire > Repair > 8656-3007A (Order No.: 8656-3007A)