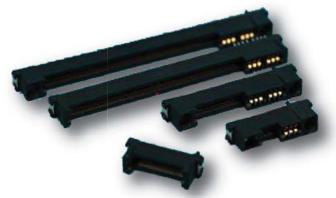

### Features:

- Supports data speed from 6Gbps to 25Gbps per differential pair
- Provides 20 200 signal pin options for 66 differential pairs.
- Supports 85 ohm/92 ohm/100 ohm platforms.
- Vertical and Co-planar Card-Edge options.
- Provides 1.6mm and 2.36mm card gauge.
- TH power and SMT signal termination.
- Supports SAS, SATA PCle(Gen3/4), XAUI and more.
- Cost benefit interconnect solution replacing pairs of male and female connectors.

## **Overview:**

A 0.8 Pitch High-speed Signal and Power Hybrid Card-Edge Connector. The Cool Edge can provide tailor made solutions (carries 25Gbps Ethernet and 16Gbos PCIe, and single and signal altogether). With modular base tooling, the connector can be all power, all signal, or hybrid. The Cool Edge has balanced Signal Integrity Characteristics, such as a very low loss and crosstalk for LVDS at data rate 25-28Gbps or upto 56Gbps (PAM4).