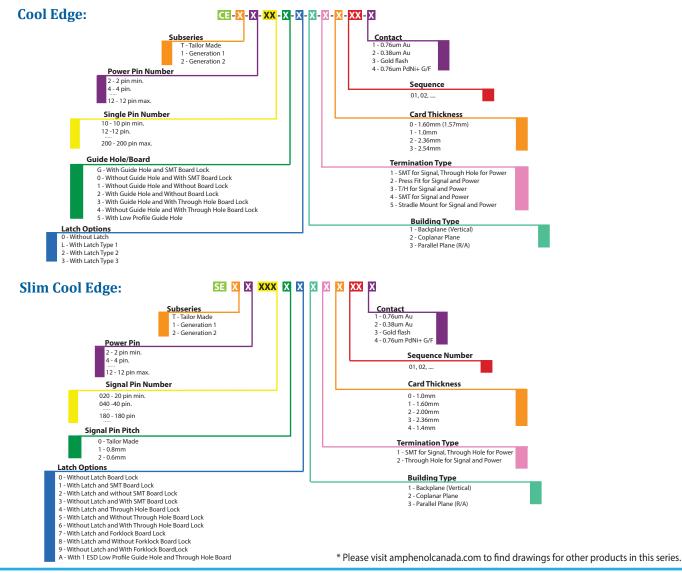

| 1.27 min. matte tin over 127 - 2.54 Um Nickel Underplated       |

### **Ordering Information:**