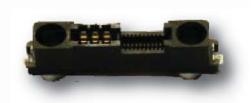

## **Overview:**

A 0.8 Pitch High-speed Signal and Power Hybrid Card-Edge Connector. The Cool Edge can provide tailor made solutions (carries 25Gbps Ethernet and 16Gbos PCIe, and single and signal altogether). With modular base tooling, the connector can be all power, all signal, or hybrid. The Cool Edge has balanced Signal Integrity Characteristics, such as a very low loss and crosstalk for LVDS at data rate 25-28Gbps or upto 56Gbps (PAM4).